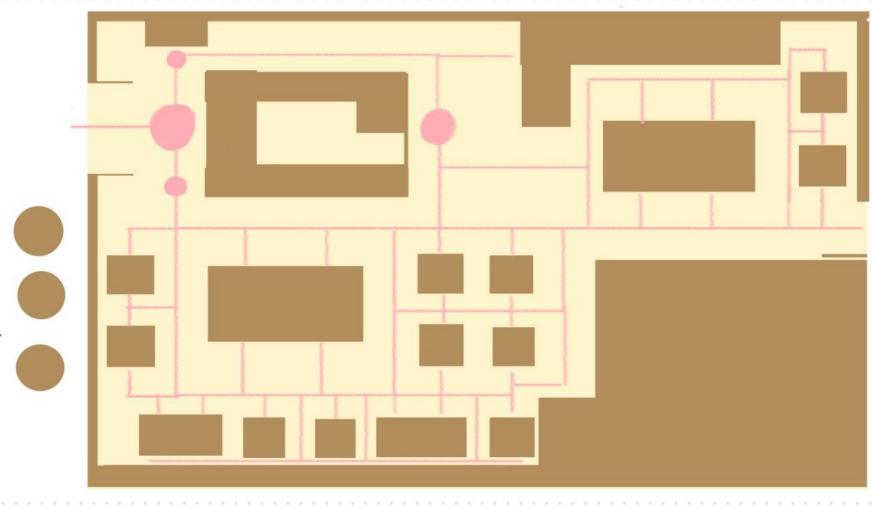

# **User Journey**

Here the consumer's purchasing course of action is recorded with a pink line, where the pink dots represent the consumer's stops. The four stops in the graph are the cashier's office, dessert counter, bottled drinks counter and coffee waiting area. Among them, the cashier and the coffee waiting area have the longest dwell time and the largest number of consumers