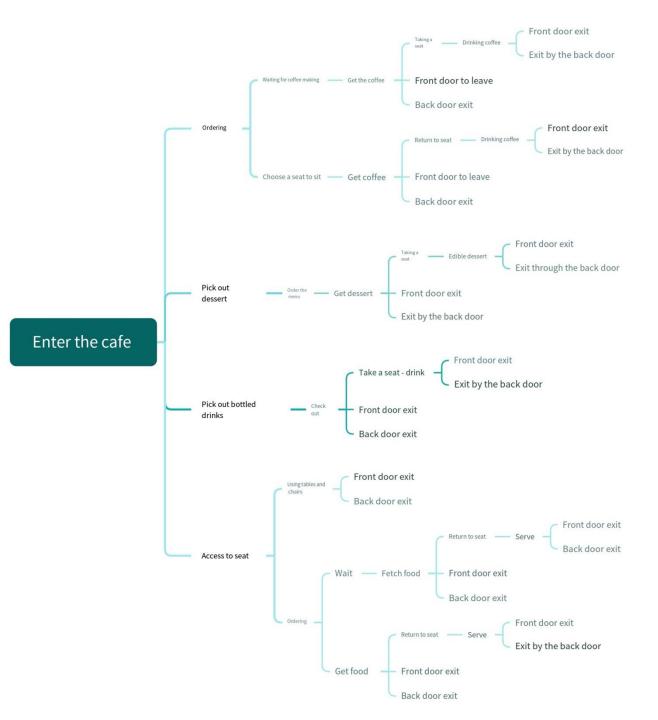

### User Journey

I used a logic diagram to document the roadmap of the consumers in Café-Urban Barista.