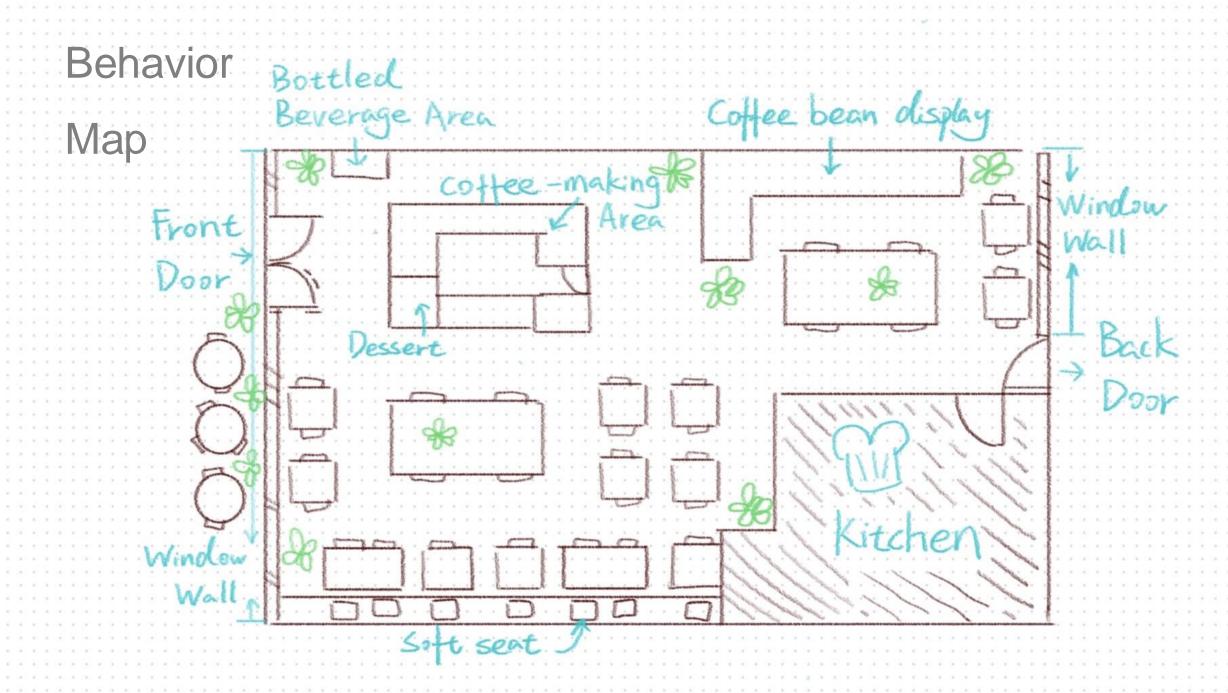

# **User Journey**

Here the consumer's purchasing course of action is recorded with a pink line, where the pink dots represent the consumer's stops. The four stops in the graph are the cashier's office, dessert counter, bottled drinks counter and coffee waiting area. Among them, the cashier and the coffee waiting area have the longest dwell time and the largest number of consumers

### User Journey

I used a logic diagram to document the roadmap of the consumers in Café-Urban Barista.