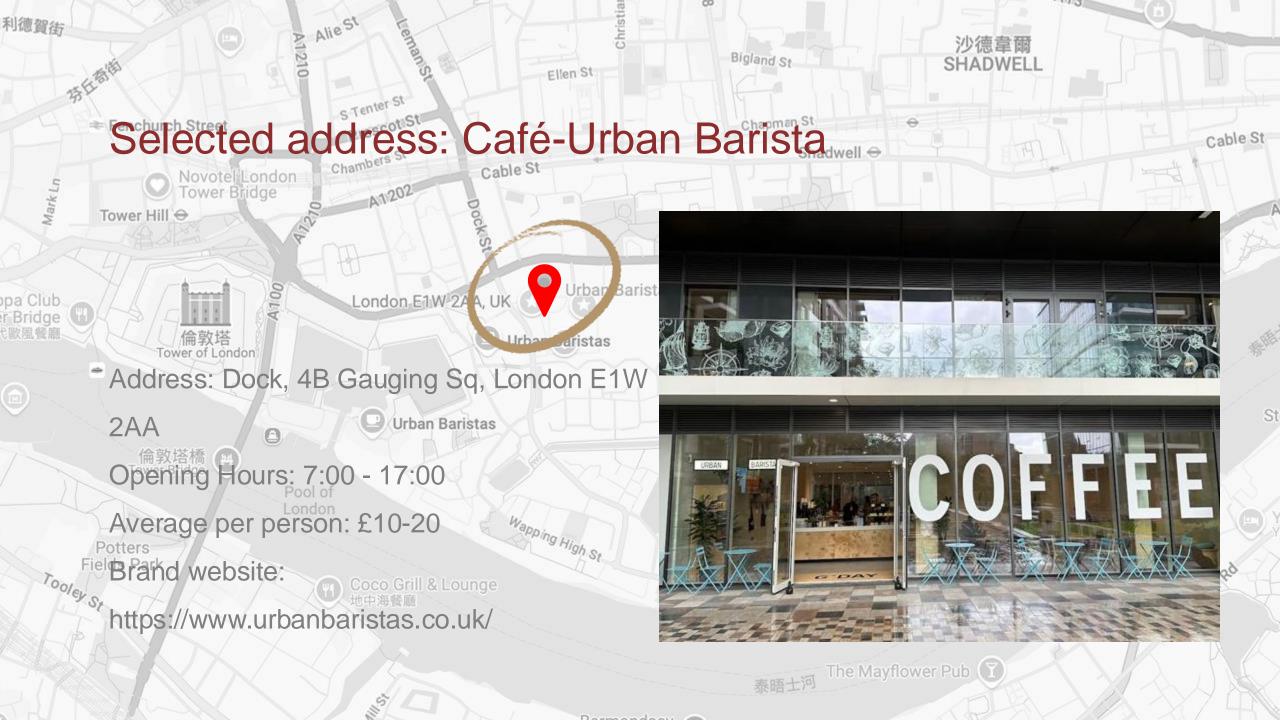

Sound

compression/sonogram

Time log

User information

Coffee shop →WHY

I WHERE WHEN

Scene needs: Crowd (wide Angle)

Drawings: funny people, shop assistants. [Expressions : (\*\*) (\*\*)

Procveate Dynamic process Environment [My Table West: Coffee shop scene -] appears to move money [% like...] Cupcakes,