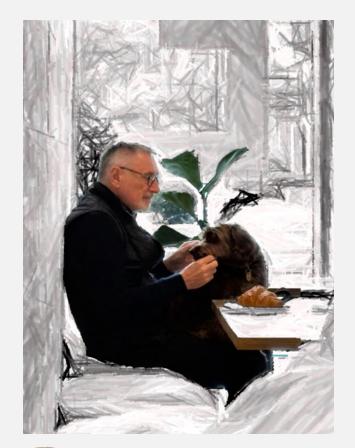

#### lie fallow

Elderly man walking his dog in the morning, stopping for breakfast at a coffee shop.