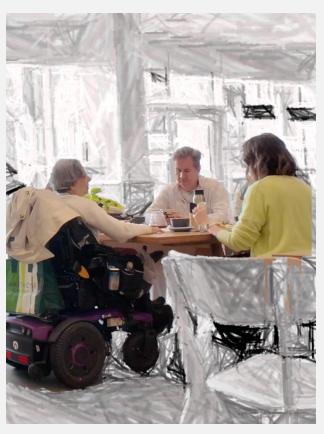

#### meeting

Meet at a cafe to chat with old friends and enjoy coffee and snacks.